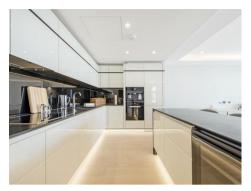

#### £2,120,000 Leasehold

A stunning 2-bedroom apartment of approx. 1489.5sq.ft (138.38sq.m) available for sale in The Corniche, a landmark development by St James, located on the South Bank of the River Thames in between Lambeth Bridge and Vauxhall Bridge. This beautiful property further benefits from an open plan reception room with a fully fitted interior designed kitchen with Miele appliances, a balcony enjoying direct views of the River Thames, 2 luxury en-suite bathrooms and additional Guest W/C, and good storage including a utility cupboard and fitted wardrobes to both bedrooms. Designed by the internationally acclaimed architectural practice, Foster and Partners, residents further benefit from a 24-hour concierge service, a 19th Floor Residents Lounge & Bar with a terrace enjoying amazing London views, an extensive health and wellness suite offering spa treatments, a gymnasium with private training facilities and an indoor infinity pool and screening room, a cinema screening room & private dining spaces, as well as a bowling alley & games suite. Vauxhall Station is a short walk away, as is London Southbank offering a plethora of restaurants, bars & theatres all nearby.