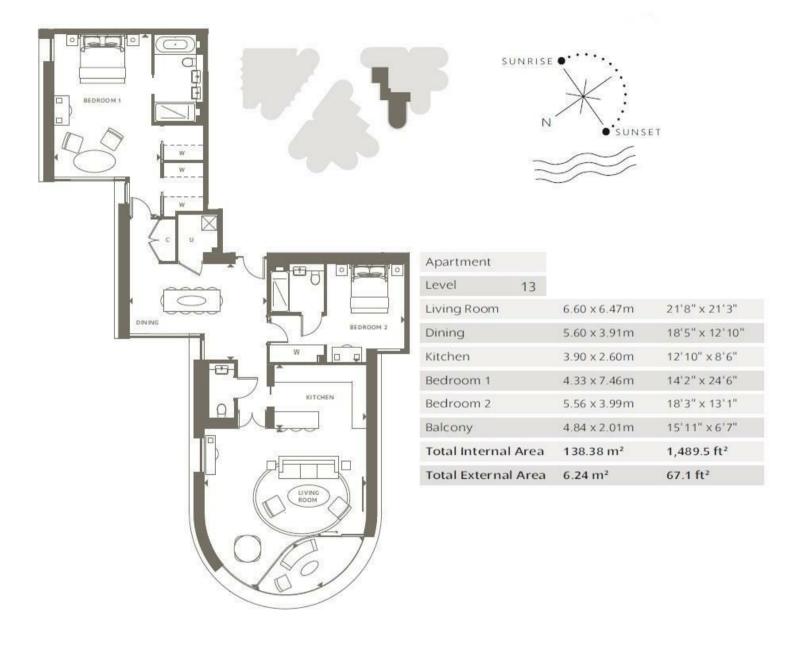

#### £2,120,000 Leasehold

A stunning 2-bedroom apartment of approx. 1489.5sq.ft (138.38sq.m) available for sale in The Corniche, a landmark development by St James, located on the South Bank of the River Thames in between Lambeth Bridge and Vauxhall Bridge. This beautiful property further benefits from an open plan reception room with a fully fitted interior designed kitchen with Miele appliances, a balcony enjoying direct views of the River Thames, 2 luxury en-suite bathrooms and additional Guest W/C, and good storage including a utility cupboard and fitted wardrobes to both bedrooms. Designed by the internationally acclaimed architectural practice, Foster and Partners, residents further benefit from a 24-hour concierge service, a 19th Floor Residents Lounge & Bar with a terrace enjoying amazing London views, an extensive health and wellness suite offering spa treatments, a gymnasium with private training facilities and an indoor infinity pool and screening room, a cinema screening room & private dining spaces, as well as a bowling alley & games suite. Vauxhall Station is a short walk away, as is London Southbank offering a plethora of restaurants, bars & theatres all nearby.

- · 2 Bedrooms
- · 1,489sq.ft (138sq.m)
- · 2 Bathrooms (1 En-Suite) + Guest W/C
- · Stunning Views of the River Thames
- Balcony
- · 24 Hour Concierge
- · Residents Gym
- · Swimming Pool, Spa, Sauna & Steam Room
- · 19th Floor Residents Lounge & Bar
- · 0.4 Miles to Vauxhall Station