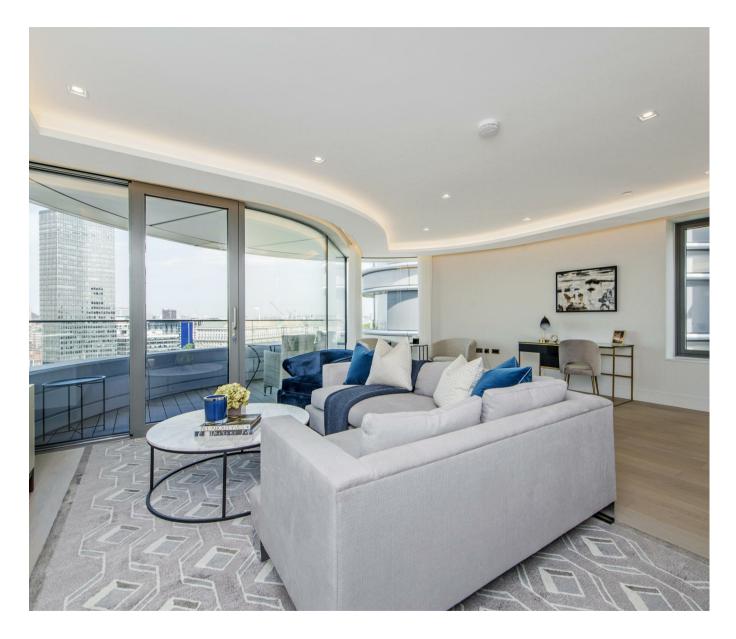

#### £2,120,000 Leasehold

A stunning 2-bedroom apartment of approx. 1489.5sq.ft (138.38sq.m) available for sale in The Corniche, a landmark development by St James, located on the South Bank of the River Thames in between Lambeth Bridge and Vauxhall Bridge. This beautiful property further benefits from an open plan reception room with a fully fitted interior designed kitchen with Miele appliances, a balcony enjoying direct views of the River Thames, 2 luxury en-suite bathrooms and additional Guest W/C, and good storage including a utility cupboard and fitted wardrobes to both bedrooms. Designed by the internationally acclaimed architectural practice, Foster and Partners, residents further benefit from a 24-hour concierge service, a 19th Floor Residents Lounge & Bar with a terrace enjoying amazing London views, an extensive health and wellness suite offering spa treatments, a gymnasium with private training facilities and an indoor infinity pool and screening room, a cinema screening room & private dining spaces, as well as a bowling alley & games suite. Vauxhall Station is a short walk away, as is London Southbank offering a plethora of restaurants, bars & theatres all nearby.

- · 2 Bedrooms
- · 1,489sq.ft (138sq.m)
- · 2 Bathrooms (1 En-Suite) + Guest W/C
- · Stunning Views of the River Thames
- Balcony
- · 24 Hour Concierge
- · Residents Gym
- · Swimming Pool, Spa, Sauna & Steam Room
- · 19th Floor Residents Lounge & Bar
- · 0.4 Miles to Vauxhall Station