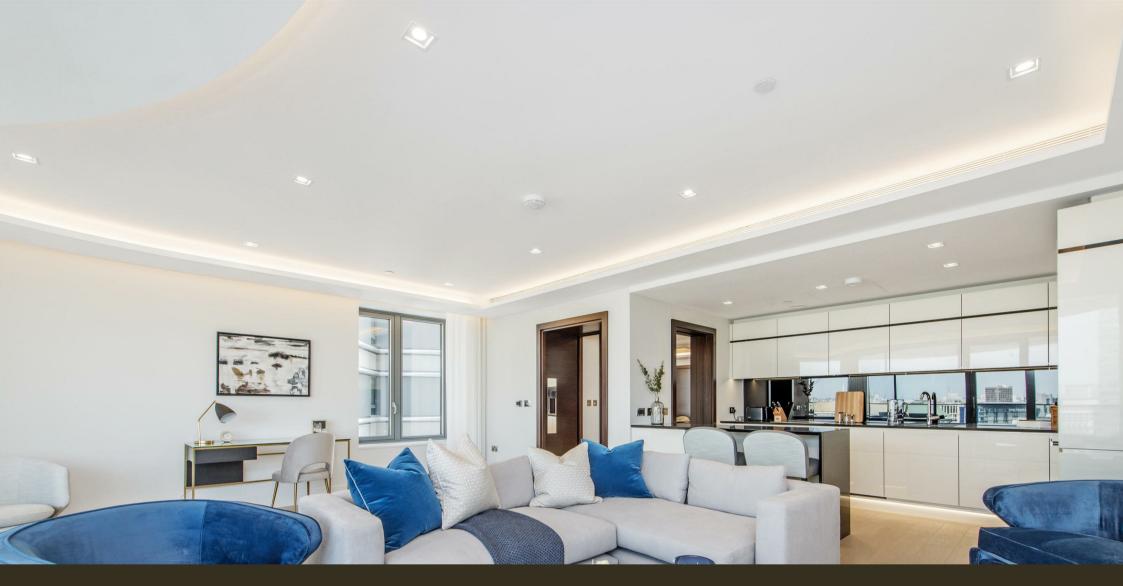

#### £2,120,000 Leasehold

A stunning 2-bedroom apartment of approx. 1489.5sq.ft (138.38sq.m) available for sale in The Corniche, a landmark development by St James, located on the South Bank of the River Thames in between Lambeth Bridge and Vauxhall Bridge. This beautiful property further benefits from an open plan reception room with a fully fitted interior designed kitchen with Miele appliances, a balcony enjoying direct views of the River Thames, 2 luxury en-suite bathrooms and additional Guest W/C, and good storage including a utility cupboard and fitted wardrobes to both bedrooms. Designed by the internationally acclaimed architectural practice, Foster and Partners, residents further benefit from a 24-hour concierge service, a 19th Floor Residents Lounge & Bar with a terrace enjoying amazing London views, an extensive health and wellness suite offering spa treatments, a gymnasium with private training facilities and an indoor infinity pool and screening room, a cinema screening room & private dining spaces, as well as a bowling alley & games suite. Vauxhall Station is a short walk away, as is London Southbank offering a plethora of restaurants, bars & theatres all nearby.

- · 2 Bedrooms
- · 1,489sq.ft (138sq.m)
- · 2 Bathrooms (1 En-Suite) + Guest W/C
- · Stunning Views of the River Thames
- Balcony
- · 24 Hour Concierge
- · Residents Gym
- · Swimming Pool, Spa, Sauna & Steam Room
- · 19th Floor Residents Lounge & Bar
- · 0.4 Miles to Vauxhall Station