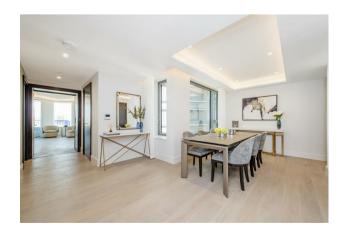

#### £2,120,000 Leasehold

A stunning 2-bedroom apartment of approx. 1489.5sq.ft (138.38sq.m) available for sale in The Corniche, a landmark development by St James, located on the South Bank of the River Thames in between Lambeth Bridge and Vauxhall Bridge. This beautiful property further benefits from an open plan reception room with a fully fitted interior designed kitchen with Miele appliances, a balcony enjoying direct views of the River Thames, 2 luxury en-suite bathrooms and additional Guest W/C, and good storage including a utility cupboard and fitted wardrobes to both bedrooms. Designed by the internationally acclaimed architectural practice, Foster and Partners, residents further benefit from a 24-hour concierge service, a 19th Floor Residents Lounge & Bar with a terrace enjoying amazing London views, an extensive health and wellness suite offering spa treatments, a gymnasium with private training facilities and an indoor infinity pool and screening room, a cinema screening room & private dining spaces, as well as a bowling alley & games suite. Vauxhall Station is a short walk away, as is London Southbank offering a plethora of restaurants, bars & theatres all nearby.