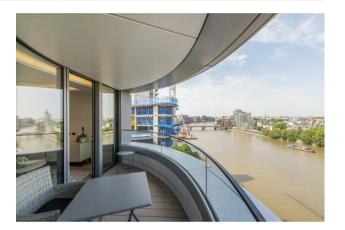

#### £2,120,000 Leasehold

A stunning 2-bedroom apartment of approx. 1489.5sq.ft (138.38sq.m) available for sale in The Corniche, a landmark development by St James, located on the South Bank of the River Thames in between Lambeth Bridge and Vauxhall Bridge. This beautiful property further benefits from an open plan reception room with a fully fitted interior designed kitchen with Miele appliances, a balcony enjoying direct views of the River Thames, 2 luxury en-suite bathrooms and additional Guest W/C, and good storage including a utility cupboard and fitted wardrobes to both bedrooms. Designed by the internationally acclaimed architectural practice, Foster and Partners, residents further benefit from a 24-hour concierge service, a 19th Floor Residents Lounge & Bar with a terrace enjoying amazing London views, an extensive health and wellness suite offering spa treatments, a gymnasium with private training facilities and an indoor infinity pool and screening room, a cinema screening room & private dining spaces, as well as a bowling alley & games suite. Vauxhall Station is a short walk away, as is London Southbank offering a plethora of restaurants, bars & theatres all nearby.

- · 2 Bedrooms
- · 1,489sq.ft (138sq.m)
- · 2 Bathrooms (1 En-Suite) + Guest W/C
- · Stunning Views of the River Thames
- Balcony
- · 24 Hour Concierge
- · Residents Gym
- · Swimming Pool, Spa, Sauna & Steam Room
- · 19th Floor Residents Lounge & Bar
- · 0.4 Miles to Vauxhall Station