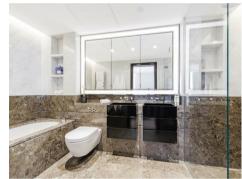

#### £2,120,000 Leasehold

A stunning 2-bedroom apartment of approx. 1489.5sq.ft (138.38sq.m) available for sale in The Corniche, a landmark development by St James, located on the South Bank of the River Thames in between Lambeth Bridge and Vauxhall Bridge. This beautiful property further benefits from an open plan reception room with a fully fitted interior designed kitchen with Miele appliances, a balcony enjoying direct views of the River Thames, 2 luxury en-suite bathrooms and additional Guest W/C, and good storage including a utility cupboard and fitted wardrobes to both bedrooms. Designed by the internationally acclaimed architectural practice, Foster and Partners, residents further benefit from a 24-hour concierge service, a 19th Floor Residents Lounge & Bar with a terrace enjoying amazing London views, an extensive health and wellness suite offering spa treatments, a gymnasium with private training facilities and an indoor infinity pool and screening room, a cinema screening room & private dining spaces, as well as a bowling alley & games suite. Vauxhall Station is a short walk away, as is London Southbank offering a plethora of restaurants, bars & theatres all nearby.

- · 2 Bedrooms
- · 1,489sq.ft (138sq.m)
- · 2 Bathrooms (1 En-Suite) + Guest W/C
- · Stunning Views of the River Thames
- Balcony
- · 24 Hour Concierge
- · Residents Gym
- · Swimming Pool, Spa, Sauna & Steam Room
- · 19th Floor Residents Lounge & Bar
- · 0.4 Miles to Vauxhall Station